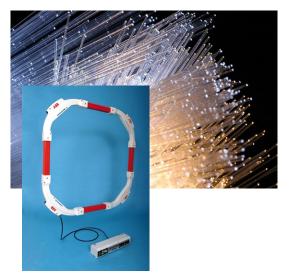

## No opening of busbar

The sensing Fiber of the VeriFOCS can be placed around the Busbar without opening them.

## No influence by magnetic fields

The signal is determined by the enclosed current, independent of any stray magnetic field distribution, and is not influenced by currents outside the optic-fiber loop. The sensor can thus be placed anywhere along the busbar without fear of interference.

## Plug-in and verify

There is no need for calibration after installation.