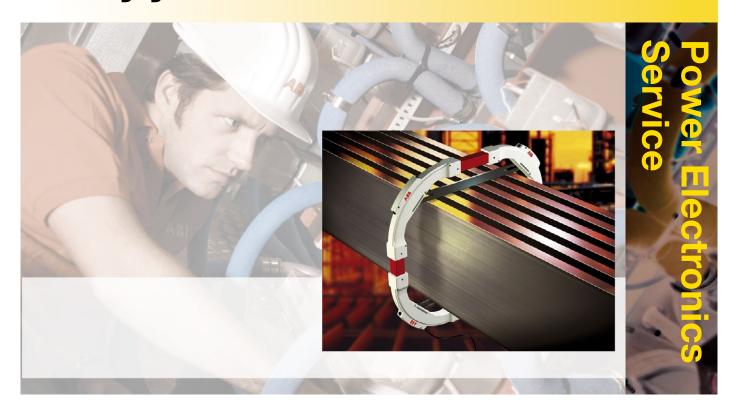

## No opening of busbar

The sensing Fiber of the VeriFOCS can be placed around the Busbar without opening them.

## No influence by magnetic fields

The signal is determined by the enclosed current, independent of any stray magnetic field distribution, and is not influenced by currents outside the optic-fiber loop. The sensor can thus be placed anywhere along the busbar without fear of interference.

## Plug-in and verify

There is no need for calibration after installation.